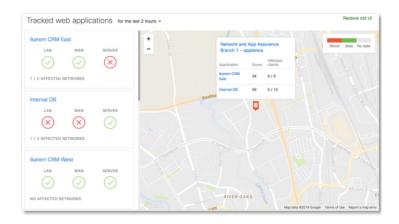

#### APPLICATION PERFORMANCE DEMYSTIFIED

- Monitor Software-as-a-Service (SaaS) applications
- · Understand end user experience and trends over time
- True application throughput with live/actual traffic
- For every user in every network for every app

Busy IT teams benefit from improved insight and a drastic reduction in troubleshooting effort, enabling resources to focus on the true cause of end-user frustration and provide faster, better service. Faster problem resolution gives IT more time to support their organization's mission priorities.